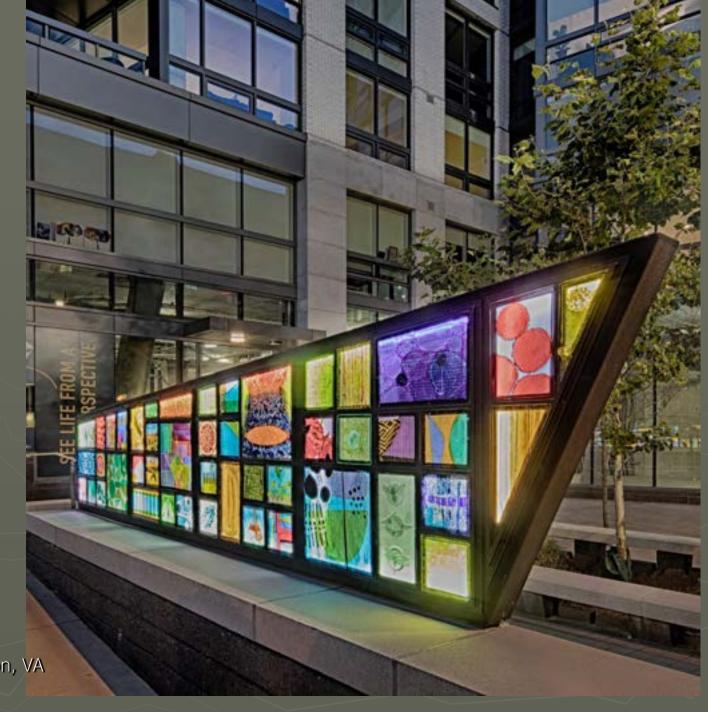

## Public Art

Residential Plaza, Arlington, VA

Frit Powder Sgraffito Technique