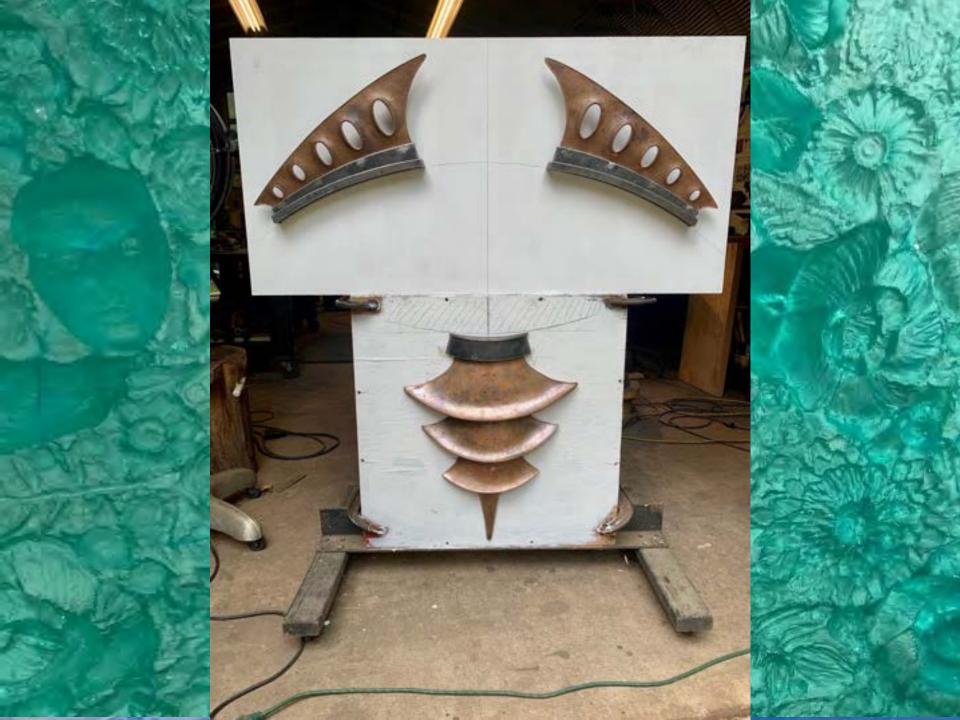

## Washington Glass Studio

The Washington Glass Studio was established in 2001 to deliver artwork and creativity into the public realm by creating site specific art commissions for urban environments. Each director brings to the projects their backgrounds in sculpture, architectural design, electronics and ecological sustainability.

## Public Art

"Community Gateway Arch" 2014 at Ward 7's new Unity Healthcare Facility. The glass panel insets in the 16' tall sculpture were made with the help of the neighborhood, students of Cesar Chavez PCS, & Unity staff. WGS worked with DC Creates!, the DCCAH Council, Unity Parkside, Ward 7 ANC and the community via glass "quilting-bees" and made a communal environment where community and art were not separate.