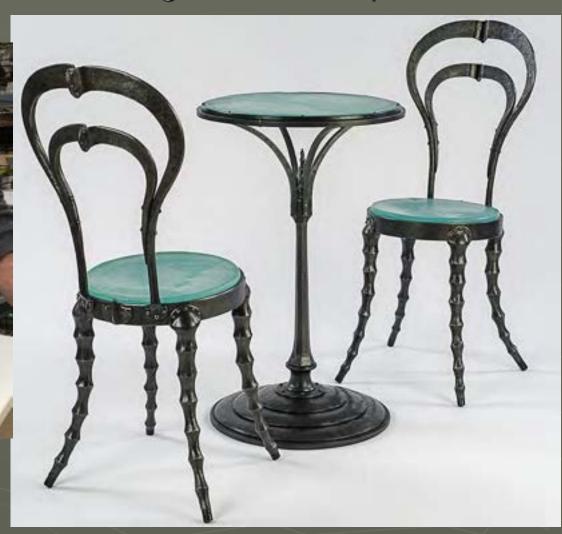

School

The Washington Glass School was founded in 2001 as a unique educational program in the Nation's Capital area, operating as the sculptural glass education, artistic and community center and resource for the mid-Atlantic region, serving students, artists and the general public. Our goal is to introduce artists in other media to the depth, processes and joys of glass to enhance their work.



## Washington Glass School

The Washington Glass School encourages experimentation & collaboration. 8 Resident artists work from the artist incubator space, creating a strong glass community.





## Glass Art Resource

Artists, Makers, Curators and Collectors come to the Washington Glass School to see glass as a sculptural medium.



Chris Shea makes glass for his architectural metal designs.



## Washington Glass Studio

The Washington Glass Studio was established in 2001 to deliver artwork and creativity into the public realm by creating site specific art commissions for urban environments. Each director brings to the projects their backgrounds in sculpture, architectural design, electronics and ecological sustainability.



## Public Art

"Community Gateway Arch" 2014 at Ward 7's new Unity Healthcare Facility. The glass panel insets in the 16' tall sculpture were made with the help of the neighborhood, students of Cesar Chavez PCS, & Unity staff. WGS worked with DC Creates!, the DCCAH Council, Unity Parkside, Ward 7 ANC and the community via glass "quilting-bees" and made a communal environment where community and art were not separate.

# Community Glass Making

Glass "Quil