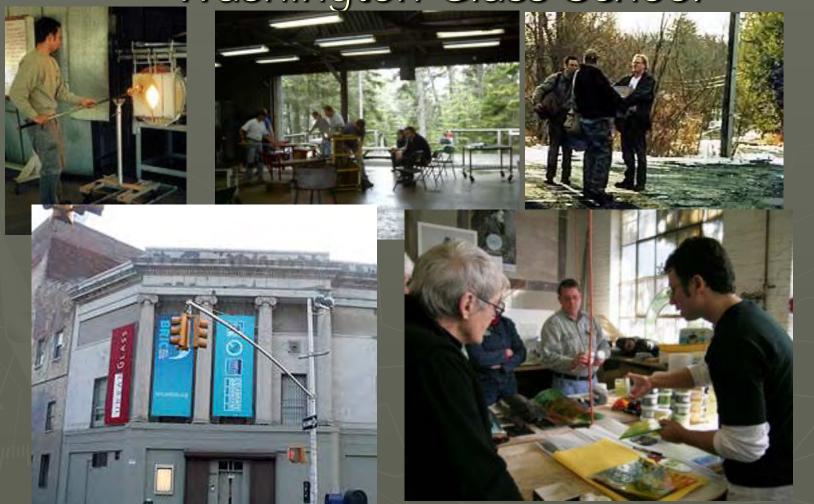

## Washington Glass School

The Washington Glass School was founded in 2001 as a unique educational program in the Nation's Capital area, operating as the sculptural glass education, artistic and community center and resource for the mid-Atlantic region, serving students, artists and the general public. Our goal is to introduce artists in other media to the depth, processes and joys of glass to enhance their work.

## Washington Glass School

The Washington Glass School encourages experimentation & collaboration. 8 Resident artists work from the artist incubator space, creating a strong glass community.

## Washington Glass Studio

The Washington Glass Studio was established in 2001 to deliver artwork and creativity into the public realm by creating site specific art commissions for urban environments. Each director brings to the projects their backgrounds in sculpture, architectural design, electronics and ecological sustainability.