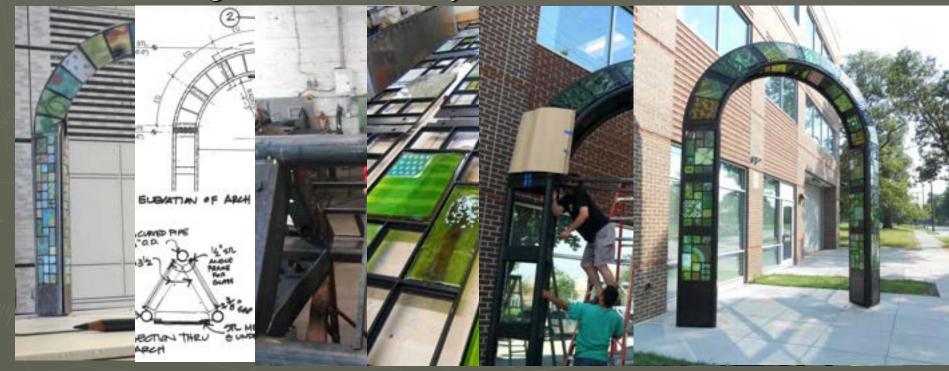

## Public Art

"Community Gateway Arch" 2014 at Ward 7's new Unity Healthcare Facility. The glass panel insets in the 16' tall sculpture were made with the help of the neighborhood, students of Cesar Chavez PCS, & Unity staff. WGS worked with DC Creates!, the DCCAH Council, Unity Parkside, Ward 7 ANC and the community via glass "quilting-bees" and made a communal environment where community and art were not separate.