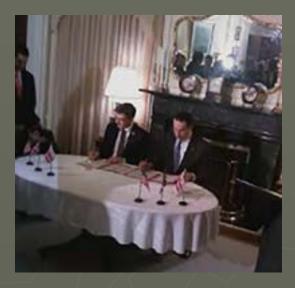

## DC Mayors

DC Mayor Anthony Williams presented the President of Senegal Glass Art made by Washington Glass School, May 2006

Dr David Smith, Chief Executive, Sunderland City Council and DC Mayor Vincent Gray sign the Sunderland, UK / Washington, DC Sister City Agreement, February 22, 2012