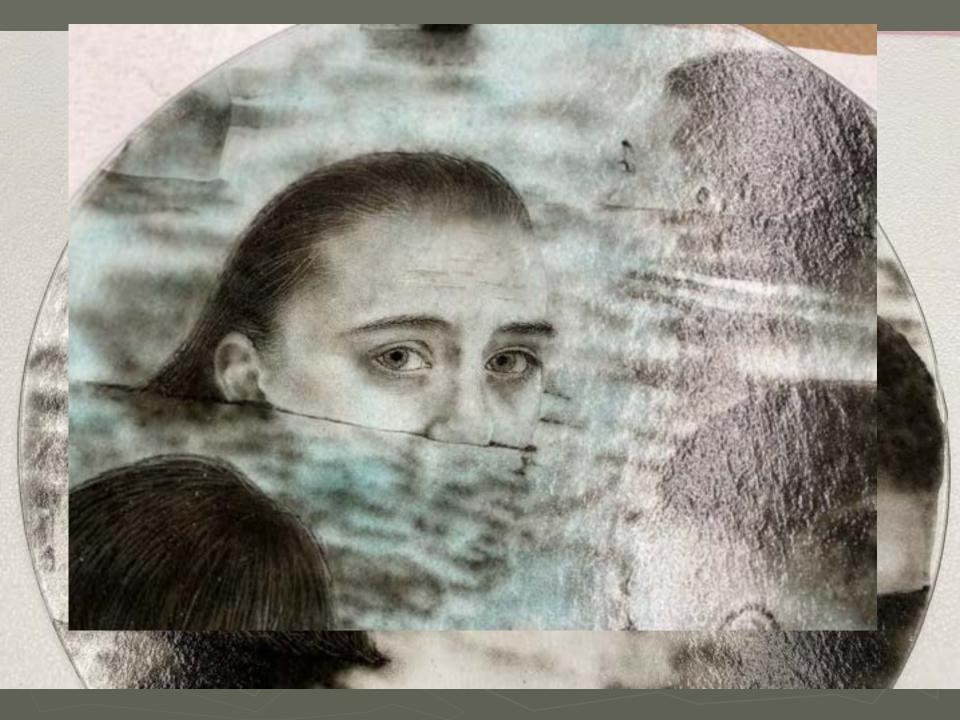

## Glass Art Resource

Artists, Makers, Curators and Collectors come to the Washington Glass School to see glass as a sculptural medium.

Chris Shea makes glass for his architectural metal designs.

## Washington Glass Studio

The Washington Glass Studio was established in 2001 to deliver artwork and creativity into the public realm by creating site specific art commissions for urban environments. Each director brings to the projects their backgrounds in sculpture, architectural design, electronics and ecological sustainability.