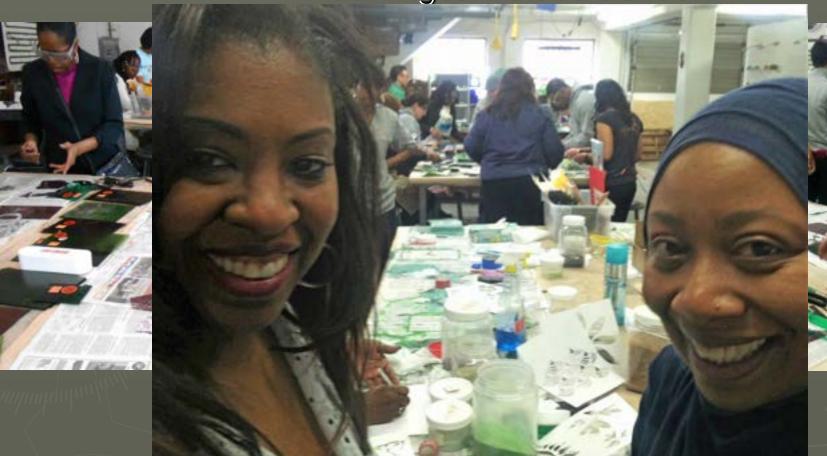

## Public Art

"Community Gateway Arch" 2014 at Ward 7's new Unity Healthcare Facility. The glass panel insets in the 16' tall sculpture were made with the help of the neighborhood, students of Cesar Chavez PCS, & Unity staff. WGS worked with DC Creates!, the DCCAH Council, Unity Parkside, Ward 7 ANC and the community via glass "quilting-bees" and made a communal environment where community and art were not separate.

# Community Glass Making

Glass "Quilting Bees"
Workshops held at

Washington Glass School