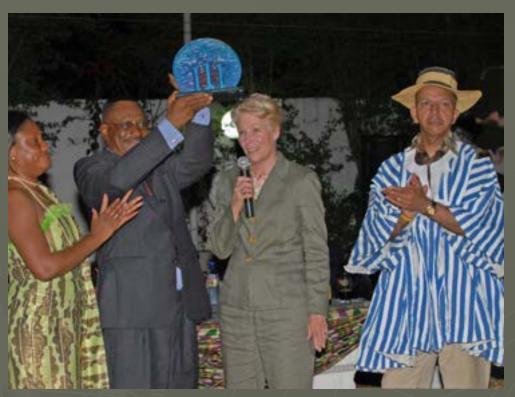

## DC Mayors

DC Mayor Anthony Williams presented the President of Senegal Glass Art made by Washington Glass School, May 2006

Dr David Smith, Chief Executive, Sunderland City Council and DC Mayor Vincent Gray sign the Sunderland, UK / Washington, DC Sister City Agreement, February 22, 2012