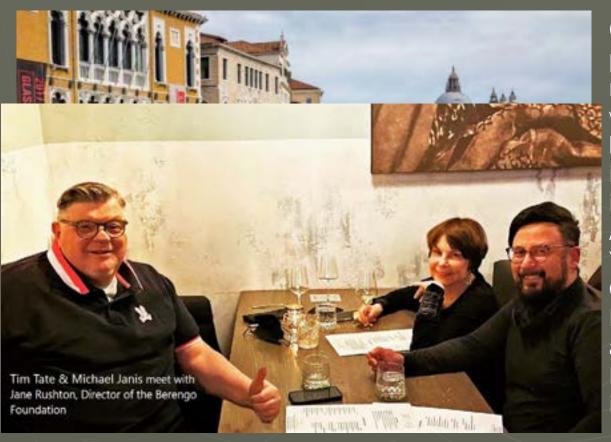

# Representing USA & Washington, DC Venice Biennale 2022 Glasstress Exhibit

Glasstress has also been presented in prominent museums and institutions worldwide including the Makslas Muzejs "Rigas Birža" in Riga, Millesgården Museum in Stockholm, the Museum of Arts and Design (MAD) in New York, the Beirut Exhibition Center (BEC) in Beirut, the London College of Fashion and The Wallace Collection in London, the Ptuj City Gallery in Ptuj, Slovenia.

## 2022 Venice Biennale

## Glasstress @ 2022 Venice Biennale

Da Herningway a Buzzati la «segnaletica letteraria»

Da Ernest Herningwije is Eitwort Margan Forster, de Dine Bussette. Vocent Nabolicy passends per Saul Below Euponio Montple, Alberto