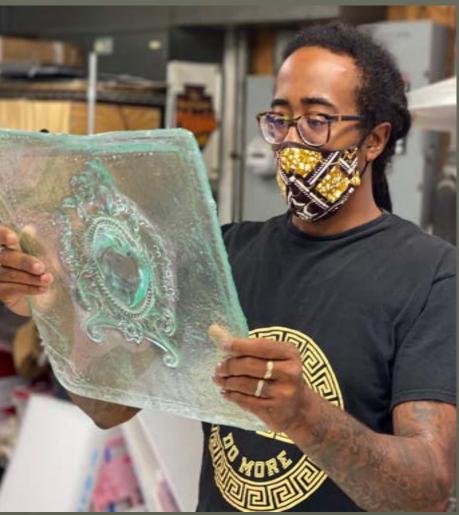

## Glass Art Resource

Artists, Makers, Curators and Collectors come to the Washington Glass School to see glass as a sculptural medium.

Chris Shea makes glass for his architectural metal designs.