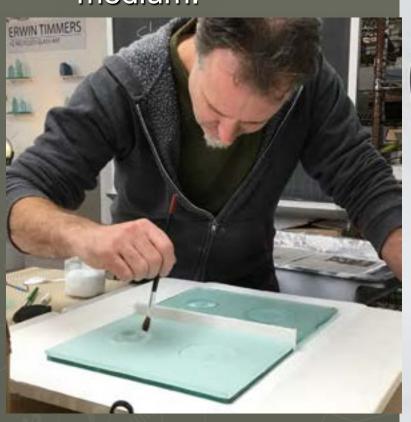

## Public Art

Residential Plaza, Arlington, VA

Frit Powder Sgraffito Technique