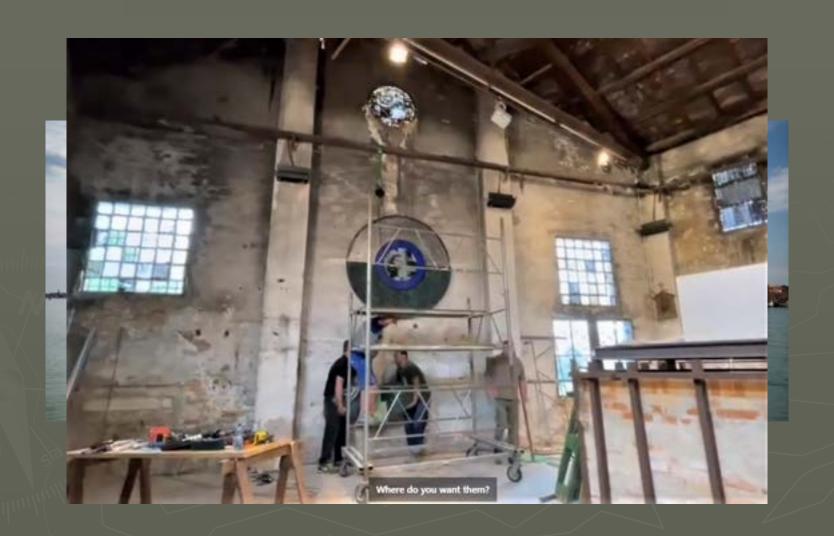

# Representing USA & Washington, DC Venice Biennale 2022 Glasstress Exhibit

Glasstress has also been presented in prominent museums and institutions worldwide including the Makslas Muzejs "Rigas Birža" in Riga, Millesgården Museum in Stockholm, the Museum of Arts and Design (MAD) in New York, the Beirut Exhibition Center (BEC) in Beirut, the London College of Fashion and The Wallace Collection in London, the Ptuj City Gallery in Ptuj, Slovenia.

## 2022 Venice Biennale

## Glasstress @ 2022 Venice Biennale

Da Herningway a Buzzati la «segnaletica letteraria»

Da Ernest Herningwije is Eitwort Margan Forster, de Dine Bussette. Vocent Nabolicy passends per Saul Below Euponio Montple, Alberto