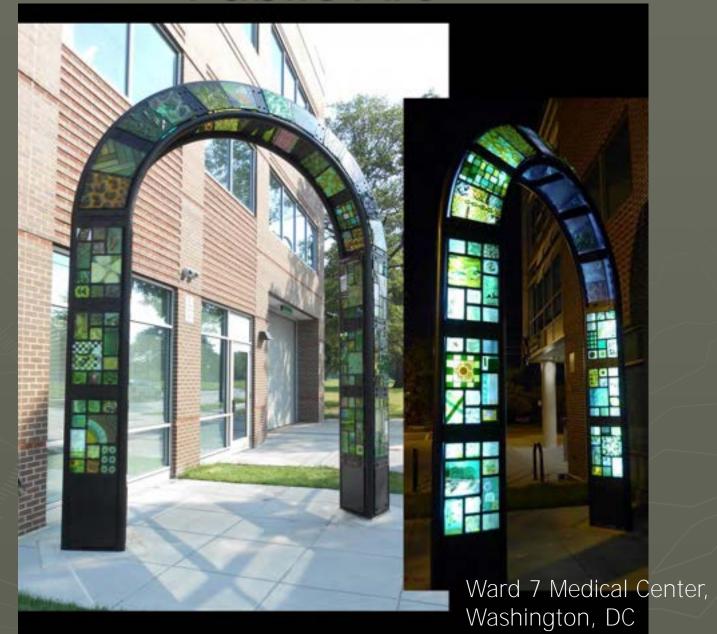

## Public Art

"Community Gateway Arch" 2014 at Ward 7's new Unity Healthcare Facility. The glass panel insets in the 16' tall sculpture were made with the help of the neighborhood, students of Cesar Chavez PCS, & Unity staff. WGS worked with DC Creates!, the DCCAH Council, Unity Parkside, Ward 7 ANC and the community via glass "quilting-bees" and made a communal environment where community and art were not separate.