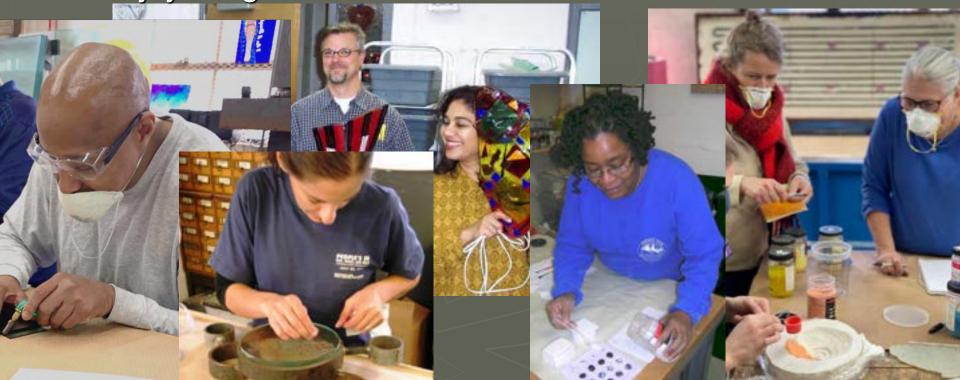

## Washington Glass School

The Washington Glass School encourages experimentation & collaboration. 8 Resident artists work from the artist incubator space, creating a strong glass community.

## Glass Art Resource

Artists, Makers, Curators and Collectors come to the Washington Glass School to see glass as a sculptural medium.

Chris Shea makes glass for his architectural metal designs.